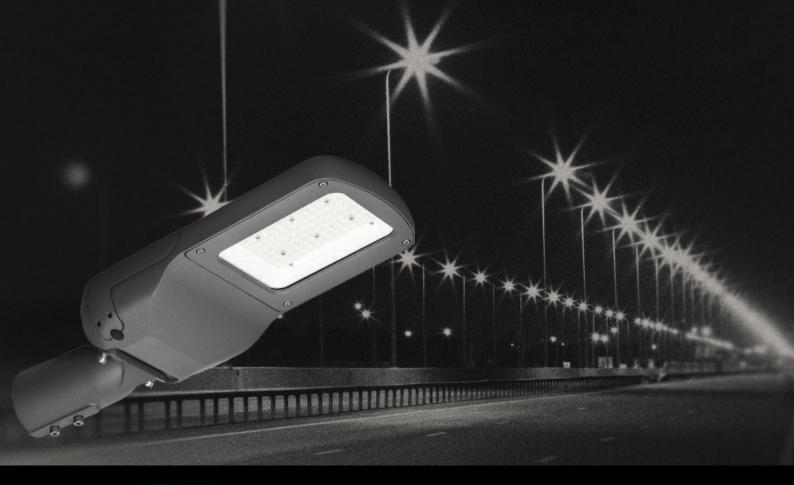

# LEDIEC 50W LST STREET LIGHT

TECHNICAL DATA SHEET

The LST street light delivers safety and brilliant lighting to public spaces and roads. Smart built and versatile, it allows for simple and efficient management of your entire lighting system. Built with a large heat sink to enable very fast heat dissipation to ensure an optimised, long-lasting, and reliable solution that maximises operations and maintenance savings for cities today, and the future.

## Areas for Application

- Parks
- City Roads
- Carparks
- Public Spaces
- Pedestrian Pathways
- Freeways & Highways

8/94 Forsyth Street O'Connor WA, 6163 +61 (08) 6371 1780 sales@ledtec.com.au www.ledtec.com.au