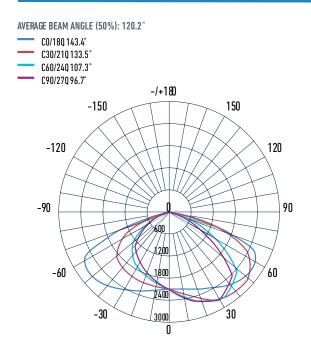

| control                                                         | Warranty                               | 5 years                                      |
| Input Current                      | 0.2860A                                                         |                                        |                                              |
| Driver                             | Mean Well                                                       |                                        |                                              |
| Surge Protection                   | Support built-in<br>10Kv/20Kv SPD                               |                                        |                                              |



### **ILLUMINANCE AT DISTANCE**



#### **DIMENSIONS**