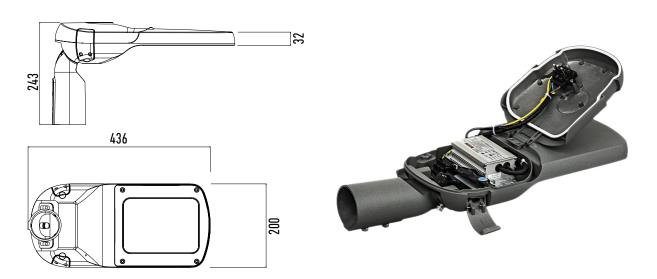

#### **DIMENSIONS**

### **TECHNICAL SPECIFICATIONS**

| Product                            |                                                                 | Material & Finish                      |                                              |
|------------------------------------|-----------------------------------------------------------------|----------------------------------------|----------------------------------------------|
| Model                              | LST 50W                                                         | Ingress Protection Rating              | IP66                                         |
|                                    |                                                                 | Impact Rating                          | IK10 (optical PC lens) IK08 (tempered glass) |
| Luminaire Information  Rated Power | 50W                                                             | Material Compostion (Body)             | Aluminium alloy                              |
| Operating Temperature Range        | -40° ~ +50 ° c                                                  | Material Composition (Driver Box)      | Casting aluminium                            |
| Mounting Option                    | Pole Mount (0°-90°                                              | Material Compositon (Lens)             | Polycarbonate                                |
|                                    | adjustable bracket for                                          | Material Composition (Bracket)         | Hot rolled carbon steel                      |
|                                    | horizontal or vertical installation)                            | Finish                                 | Powder coating                               |
| Mounted height                     | 1-25 metres                                                     |                                        |                                              |
| Dimmable                           | Optional (Dali)                                                 | Weight & Packaging                     |                                              |
|                                    |                                                                 | Packaging Dimensions                   | 436 x 200 x 32mm                             |
| Electrical Characteristics         |                                                                 | Packaged Weight (driver box installed) | 4.6kg                                        |
| Operating Voltage Range            | AC 100-277v                                                     |                                        |                                              |
| Frequency Range                    | 50-60Hz                                                         | Optical Characteristics                |                                              |
| Power Factor                       | >0.92/230W                                                      | Correlated Colour Temperature          | 4000k Standard (3000-<br>5000K) optional     |
| Power On/Off                       | Built-in automatic  power off protection  photocell sensor      | Colour Rendering Index                 | 70Ra Standard (Ra 80 optional)               |
|                                    | 7 pin NEMA socket                                               | LED Type                               | Philips lumileds / Epista                    |
|                                    | with photocell sensor,                                          | LED Expected Lifespan                  | 50,000 hrs                                   |
|                                    | photocell sensor work-<br>ing principle: 6LX (sun               | Light Efficacy                         | 150lm/w                                      |
|                                    | set/dark) turn on and                                           | Luminous Flux                          | 7500lm                                       |
|                                    | 50LX (sun rise) turn off automatically                          | Beam Angle                             | Type II (S,M,L)<br>Type III (S,M,L)          |
| Control                            | 7 pin NEMA socket to<br>extend for the 0-10V<br>dimming or DALI | Warranty                               | Type IV                                      |
|                                    | control                                                         | Warranty                               | 5 years                                      |
| Input Current                      | 0.2860A                                                         |                                        |                                              |
| Driver                             | Mean Well                                                       |                                        |                                              |
| Surge Protection                   | Support built-in<br>10Kv/20Kv SPD                               |                                        |                                              |