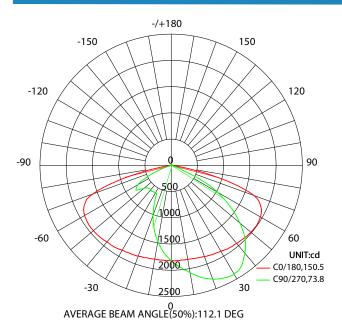

# **ILLUMINANCE AT DISTANCE**

DIMENSIONS

### **Optical Characteristics**

| Correlated Colour Temperature | 5000k Standard (2700-<br>6500K optional) |
|-------------------------------|------------------------------------------|
| Colour Rendering Index        | 70Ra Standard                            |
| LED Type                      | Philips lumileds / Epistar               |
| LED Expected Lifespan         | 50,000 hrs                               |
| Light Efficacy                | 150lm/w                                  |
| Luminous Flux                 | 4,680lm                                  |
| Beam Angle                    | Type II (S,M,L)<br>Type III (S,M,L)      |