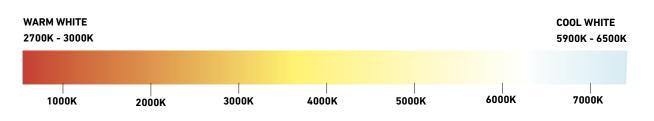

### **Optical Characteristics**

| Correlated Colour Temperature | 5000k Standard (2700-<br>6500K optional) |
|-------------------------------|------------------------------------------|
| Colour Rendering Index        | 70Ra Standard                            |
| LED Type                      | Philips lumileds / Epistar               |
| LED Expected Lifespan         | 50,000 hrs                               |
| Light Efficacy                | 150lm/w                                  |
| Luminous Flux                 | 4,680lm                                  |
| Beam Angle                    | Type II (S,M,L)<br>Type III (S,M,L)      |