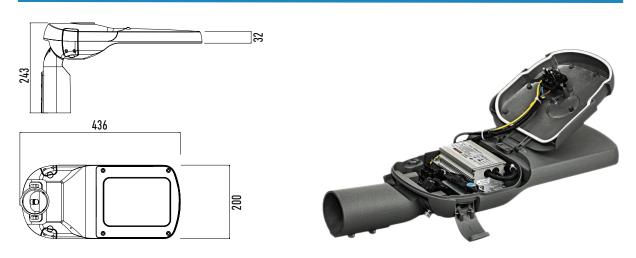

# **ILLUMINANCE AT DISTANCE**

DIMENSIONS

#### Weight & Packaging

Finish

| Packaging Dimensions                   | 436 x 200 x 32mm |
|----------------------------------------|------------------|
| Packaged Weight (driver box installed) | 4.4kg            |

## **TECHNICAL SPECIFICATIONS**

| Product                     |                                                                                        |
|-----------------------------|----------------------------------------------------------------------------------------|
| Model                       | LST 30W                                                                                |
|                             |                                                                                        |
| Luminaire Information       |                                                                                        |
| Rated Power                 | 30W                                                                                    |
| Operating Temperature Range | -40° ~ +50 ° c                                                                         |
| Mounting Option             | Pole Mount (0°-90° adjust-<br>able bracket for horizontal<br>or vertical installation) |
| Mounted height              | 1-25 metres                                                                            |
| Dimmable                    | Optional (Dali)                                                                        |
|                             |                                                                                        |