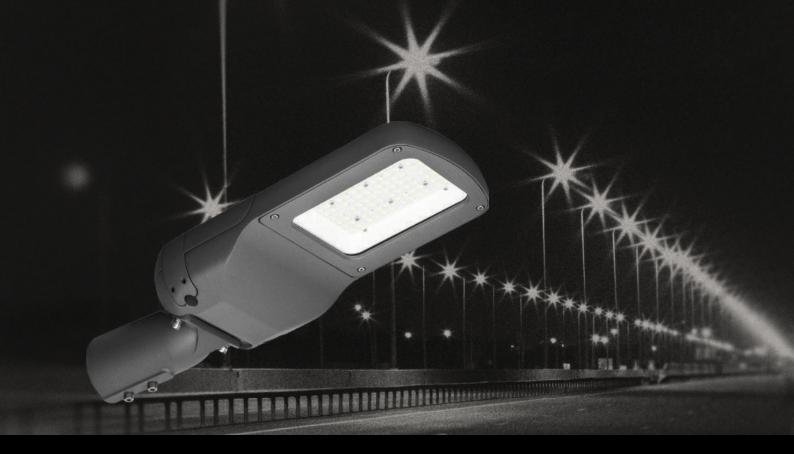

# LEDTEC 30W LST STREET LIGHT

TECHNICAL DATA SHEET

The LST street light delivers safety and brilliant lighting to public spaces and roads. Smart built and versatile, it allows for simple and efficient management of your entire lighting system. Built with a large heat sink to enable very fast heat dissipation to ensure an optimised, long-lasting, and reliable solution that maximises operations and maintenance savings for cities today, and the future.

## Areas for Application

- Parks
- City Roads
- Carparks
- Public Spaces
- Pedestrian Pathways
- Freeways & Highways

8/94 Forsyth Street O'Connor WA, 6163 +61 (08) 6371 1780 sales@ledtec.com.au www.ledtec.com.au