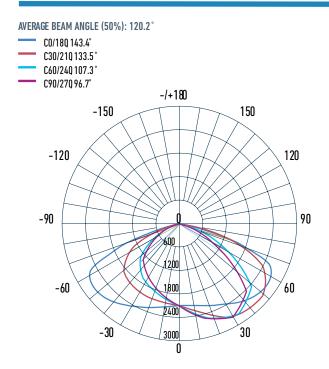

| Туре V                                          |
| Driver                             | Mean Well                                                                            | Warranty                               | 5 years                                         |
| Input Current                      | 1.090A/230VAC                                                                        |                                        |                                                 |
| Surge Protection                   | Support built-in 10Kv/20Kv SPD                                                       |                                        |                                                 |

www.ledtec.com.au © Ledtec Pty Ltd - July 2022



### **ILLUMINANCE AT DISTANCE**



#### **DIMENSIONS**