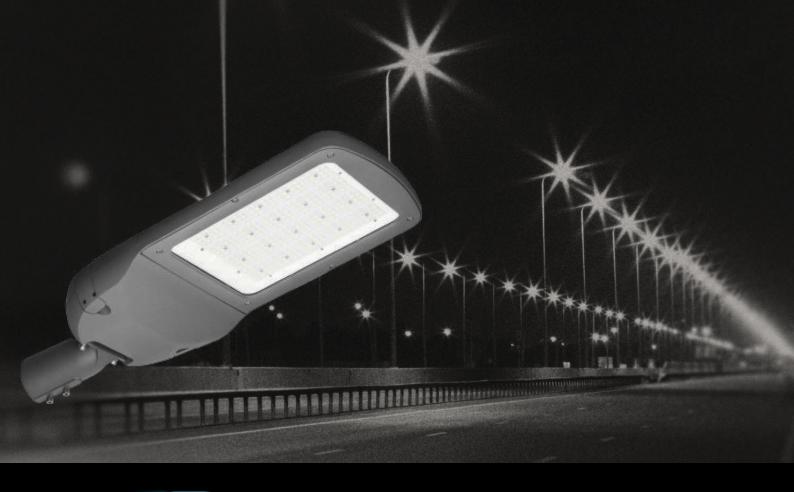

# LEDTEC 200W LST STREET LIGHT

TECHNICAL DATA SHEET

The LST street light delivers safety and brilliant lighting to public spaces and roads. Smart built and versatile, it allows for simple and efficient management of your entire lighting system. Built with a large heat sink to enable very fast heat dissipation to ensure an optimised, long-lasting, and reliable solution that maximises operations and maintenance savings for cities today, and the future.

#### Areas for Application

- Parks
- City Roads
- Carparks
- Public Spaces
- Pedestrian Pathways
- Freeways & Highways

8/94 Forsyth Street O'Connor WA, 6163 +61 (08) 6371 1780 sales@ledtec.com.au www.ledtec.com.au