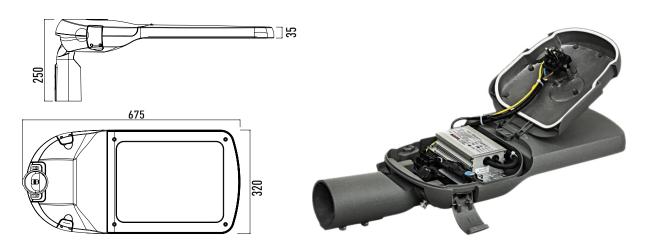

#### **DIMENSIONS**

### **TECHNICAL SPECIFICATIONS**

| Product                            |                                                                                      | Material & Finish                      |                                                 |
|------------------------------------|--------------------------------------------------------------------------------------|----------------------------------------|-------------------------------------------------|
| Model                              | LST 200W                                                                             | Ingress Protection Rating              | IP66                                            |
| Luminaine Information              |                                                                                      | Impact Rating                          | IK10 (optical PC lens)<br>IK08 (tempered glass) |
| Luminaire Information  Rated Power | 200W                                                                                 | Material Compostion (Body)             | Aluminium alloy                                 |
| Operating Temperature Range        | -40° ~ +50 ° c                                                                       | Material Composition (Driver Box)      | Casting aluminium                               |
|                                    | Pole Mount (0°-90°                                                                   | Material Compositon (Lens)             | Polycarbonate                                   |
| Mounting Option                    | adjustable bracket for                                                               | Material Composition (Bracket)         | Hot rolled carbon steel                         |
|                                    | horizontal or vertical<br>installation)                                              | Finish                                 | Powder coating                                  |
| Mounted height                     | 1-25 metres                                                                          |                                        |                                                 |
| Dimmable                           | Optional (Dali)                                                                      | Weight & Packaging                     |                                                 |
|                                    |                                                                                      | Packaging Dimensions                   | 675 x 320 x 35mm                                |
| Electrical Characteristics         |                                                                                      | Packaged Weight (driver box installed) | 9.9kg                                           |
| Operating Voltage Range            | AC 100-277v                                                                          |                                        |                                                 |
| Frequency Range                    | 50-60Hz                                                                              | Optical Characteristics                |                                                 |
| Power Factor                       | >0.92/230W                                                                           | Correlated Colour Temperature          | 5000k Standard (2700-<br>6500k optional)        |
| Power On/Off                       | Built-in automatic  power off protection  photocell sensor                           | Colour Rendering Index                 | 70Ra Standard (Ra 80 optional)                  |
|                                    | 3 pin, 5 pin, 7 pin NEMA                                                             | LED Type                               | Philips lumileds / Epist                        |
|                                    | socket with photocell                                                                | LED Expected Lifespan                  | 50,000 hrs                                      |
|                                    | sensor, photocell sen-<br>sor working principle:                                     | Light Efficacy                         | 150lm/w                                         |
|                                    | 6LX (sun set/dark) turn                                                              | Luminous Flux                          | 36,480lm                                        |
|                                    | on and 50LX (sun rise) turn off automatically                                        | Beam Angle                             | Type II (S,M,L)<br>Type III (S,M,L)             |
| Control                            | 5 pin and 7 pin NEMA<br>socket to extend for the<br>0-10V dimming or DALI<br>control | Warranty                               | Туре V                                          |
| Driver                             | Mean Well                                                                            | Warranty                               | 5 years                                         |
| Input Current                      | 1.090A/230VAC                                                                        |                                        |                                                 |
| Surge Protection                   | Support built-in 10Kv/20Kv SPD                                                       |                                        |                                                 |