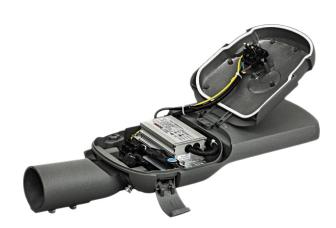

# LEDTEC 100W LST STREET LIGHT

TECHNICAL DATA SHEET

The LST street light delivers safety and brilliant lighting to public spaces and roads. Smart built and versatile, it allows for simple and efficient management of your entire lighting system. Built with a large heat sink to enable very fast heat dissipation to ensure an optimised, long-lasting, and reliable solution that maximises operations and maintenance savings for cities today, and the future.

### **TECHNICAL SPECIFICATIONS**

| Product                     |                                                                                | Material & Finish                      |                                              |
|-----------------------------|--------------------------------------------------------------------------------|----------------------------------------|----------------------------------------------|
| Model                       | LST 100W                                                                       | Ingress Protection Rating              | IP66                                         |
|                             |                                                                                | Impact Rating                          | IK10 (optical PC lens) IK08 (tempered glass) |
| Luminaire Information       |                                                                                | Material Compostion (Body)             | Aluminium alloy                              |
| Rated Power                 | 100W                                                                           | Material Composition (Driver Box)      | Casting aluminium                            |
| Operating Temperature Range | -40° ~ +50 ° c                                                                 | Material Compositon (Lens)             | Polycarbonate                                |
| Mounting Option             | Pole Mount (0°-90° adjustable bracket for horizontal or vertical installation) | Material Composition (Bracket)         | Hot rolled carbon steel                      |
|                             |                                                                                | Finish                                 | Powder coating                               |
| Mounted height              | 1-25 metres                                                                    |                                        |                                              |
| Dimmable                    | Optional (Dali)                                                                | Weight & Packaging                     |                                              |
|                             |                                                                                | Packaging Dimensions                   | 490 x 233 x 32mm                             |
| Electrical Characteristics  |                                                                                | Packaged Weight (driver box installed) | 5.8kg                                        |
| Operating Voltage Range     | AC 100-277v                                                                    |                                        |                                              |
| Frequency Range             | 50-60Hz                                                                        | Optical Characteristics                |                                              |
| Power Factor                | >0.92/230W                                                                     | Correlated Colour Temperature          | 5000k Standard (2700-<br>6500k optional)     |
| Power On/Off                | Built-in automatic  power off protection  photocell sensor                     | Colour Rendering Index                 | 70Ra Standard (Ra 80 optional)               |
|                             | 3 pin, 5 pin, 7 pin NEMA socket with photocell                                 | LED Type                               | Philips lumileds / Epist                     |
|                             |                                                                                | LED Expected Lifespan                  | 50,000 hrs                                   |
|                             | sensor, photocell sen-<br>sor working principle:                               | Light Efficacy                         | 150lm/w                                      |
|                             | 6LX (sun set/dark) turn                                                        | Luminous Flux                          | 14,614lm                                     |
|                             | on and 50LX (sun rise) turn off automatically                                  | Beam Angle                             | Type II (S,M,L)<br>Type III (S,M,L)          |
| Control                     | 5 pin and 7 pin NEMA socket to extend for the 0-10V dimming or DALI control    | Warranty                               | Type V                                       |
| Driver                      | Mean Well                                                                      | Warranty                               | 5 years                                      |
| Input Current               | 0.427A/230VAC                                                                  |                                        |                                              |
| Surge Protection            | Support built-in<br>10Kv/20Kv SPD                                              |                                        |                                              |