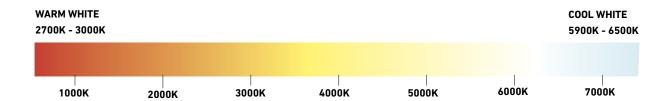

### **TECHNICAL SPECIFICATIONS**

| Product                     |                                                                                | Material & Finish                      |                                              |
|-----------------------------|--------------------------------------------------------------------------------|----------------------------------------|----------------------------------------------|
| Model                       | LST 100W                                                                       | Ingress Protection Rating              | IP66                                         |
|                             |                                                                                | Impact Rating                          | IK10 (optical PC lens) IK08 (tempered glass) |
| Luminaire Information       |                                                                                | Material Compostion (Body)             | Aluminium alloy                              |
| Rated Power                 | 100W                                                                           | Material Composition (Driver Box)      | Casting aluminium                            |
| Operating Temperature Range | -40° ~ +50 ° c                                                                 | Material Compositon (Lens)             | Polycarbonate                                |
| Mounting Option             | Pole Mount (0°-90° adjustable bracket for horizontal or vertical installation) | Material Composition (Bracket)         | Hot rolled carbon steel                      |
|                             |                                                                                | Finish                                 | Powder coating                               |
| Mounted height              | 1-25 metres                                                                    |                                        |                                              |
| Dimmable                    | Optional (Dali)                                                                | Weight & Packaging                     |                                              |
|                             |                                                                                | Packaging Dimensions                   | 490 x 233 x 32mm                             |
| Electrical Characteristics  |                                                                                | Packaged Weight (driver box installed) | 5.8kg                                        |
| Operating Voltage Range     | AC 100-277v                                                                    |                                        |                                              |
| Frequency Range             | 50-60Hz                                                                        | Optical Characteristics                |                                              |
| Power Factor                | >0.92/230W                                                                     | Correlated Colour Temperature          | 5000k Standard (2700-<br>6500k optional)     |
| Power On/Off                | Built-in automatic  power off protection  photocell sensor                     | Colour Rendering Index                 | 70Ra Standard (Ra 80 optional)               |
|                             | 3 pin, 5 pin, 7 pin NEMA socket with photocell                                 | LED Type                               | Philips lumileds / Epist                     |
|                             |                                                                                | LED Expected Lifespan                  | 50,000 hrs                                   |
|                             | sensor, photocell sen-<br>sor working principle:                               | Light Efficacy                         | 150lm/w                                      |
|                             | 6LX (sun set/dark) turn                                                        | Luminous Flux                          | 14,614lm                                     |
|                             | on and 50LX (sun rise) turn off automatically                                  | Beam Angle                             | Type II (S,M,L)<br>Type III (S,M,L)          |
| Control                     | 5 pin and 7 pin NEMA socket to extend for the 0-10V dimming or DALI control    | Warranty                               | Type V                                       |
| Driver                      | Mean Well                                                                      | Warranty                               | 5 years                                      |
| Input Current               | 0.427A/230VAC                                                                  |                                        |                                              |
| Surge Protection            | Support built-in<br>10Kv/20Kv SPD                                              |                                        |                                              |