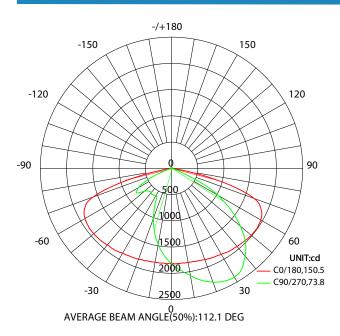

d 7 pin NEMA socket to extend for the 0-10V dimming or DALI control    | Warranty                               | Type V                                       |
| Driver                      | Mean Well                                                                      | Warranty                               | 5 years                                      |
| Input Current               | 0.427A/230VAC                                                                  |                                        |                                              |
| Surge Protection            | Support built-in<br>10Kv/20Kv SPD                                              |                                        |                                              |



### **ILLUMINANCE AT DISTANCE**



## **DIMENSIONS**