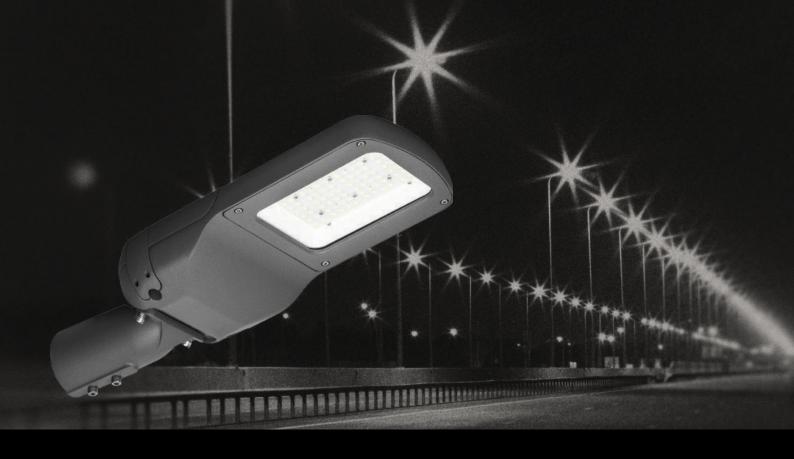

# LEDTEC 100W LST STREET LIGHT

TECHNICAL DATA SHEET

The LST street light delivers safety and brilliant lighting to public spaces and roads. Smart built and versatile, it allows for simple and efficient management of your entire lighting system. Built with a large heat sink to enable very fast heat dissipation to ensure an optimised, long-lasting, and reliable solution that maximises operations and maintenance savings for cities today, and the future.

# Areas for Application

- Parks
- City Roads
- Carparks
- Public Spaces
- Pedestrian Pathways
- Freeways & Highways

8/94 Forsyth Street O'Connor WA, 6163 +61 (08) 6371 1780 sales@ledtec.com.au www.ledtec.com.au