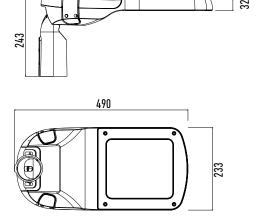

## **DIMENSIONS**

### **TECHNICAL SPECIFICATIONS**

| Product                     |                                                                                | Material & Finish                      |                                              |
|-----------------------------|--------------------------------------------------------------------------------|----------------------------------------|----------------------------------------------|
| Model                       | LST 100W                                                                       | Ingress Protection Rating              | IP66                                         |
|                             |                                                                                | Impact Rating                          | IK10 (optical PC lens) IK08 (tempered glass) |
| Luminaire Information       |                                                                                | Material Compostion (Body)             | Aluminium alloy                              |
| Rated Power                 | 100W                                                                           | Material Composition (Driver Box)      | Casting aluminium                            |
| Operating Temperature Range | -40° ~ +50 ° c                                                                 | Material Compositon (Lens)             | Polycarbonate                                |
| Mounting Option             | Pole Mount (0°-90° adjustable bracket for horizontal or vertical installation) | Material Composition (Bracket)         | Hot rolled carbon steel                      |
|                             |                                                                                | Finish                                 | Powder coating                               |
| Mounted height              | 1-25 metres                                                                    |                                        |                                              |
| Dimmable                    | Optional (Dali)                                                                | Weight & Packaging                     |                                              |
|                             |                                                                                | Packaging Dimensions                   | 490 x 233 x 32mm                             |
| Electrical Characteristics  |                                                                                | Packaged Weight (driver box installed) | 5.8kg                                        |
| Operating Voltage Range     | AC 100-277v                                                                    |                                        |                                              |
| Frequency Range             | 50-60Hz                                                                        | Optical Characteristics                |                                              |
| Power Factor                | >0.92/230W                                                                     | Correlated Colour Temperature          | 5000k Standard (2700-<br>6500k optional)     |
| Power On/Off                | Built-in automatic  power off protection  photocell sensor                     | Colour Rendering Index                 | 70Ra Standard (Ra 80 optional)               |
|                             | 3 pin, 5 pin, 7 pin NEMA socket with photocell                                 | LED Type                               | Philips lumileds / Epist                     |
|                             |                                                                                | LED Expected Lifespan                  | 50,000 hrs                                   |
|                             | sensor, photocell sen-<br>sor working principle:                               | Light Efficacy                         | 150lm/w                                      |
|                             | 6LX (sun set/dark) turn                                                        | Luminous Flux                          | 14,614lm                                     |
|                             | on and 50LX (sun rise) turn off automatically                                  | Beam Angle                             | Type II (S,M,L)<br>Type III (S,M,L)          |
| Control                     | 5 pin and 7 pin NEMA socket to extend for the 0-10V dimming or DALI control    | Warranty                               | Type V                                       |
| Driver                      | Mean Well                                                                      | Warranty                               | 5 years                                      |
| Input Current               | 0.427A/230VAC                                                                  |                                        |                                              |
| Surge Protection            | Support built-in<br>10Kv/20Kv SPD                                              |                                        |                                              |