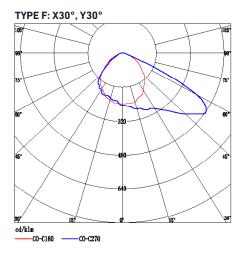

### **Optical Characteristics**

| Correlated Colour Temperature | 5000k Standard (2700-<br>6500k optional)                                           |
|-------------------------------|------------------------------------------------------------------------------------|
| Colour Rendering Index        | 70Ra Standard                                                                      |
| LED Type                      | Seoul/Samsung                                                                      |
| LED Expected Lifespan         | 50,000 hrs                                                                         |
| Light Efficacy                | 140-150lm/w                                                                        |
| Luminous Flux                 | 49000lm                                                                            |
| Beam Angle                    | Type F: X30°, Y30° Narrow Type E: X100°, Y30° Long Flood Assymetric 4: X100° ,Y70° |