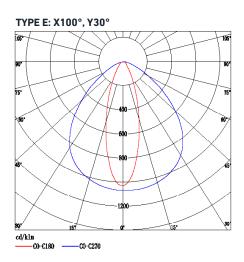

### **Optical Characteristics**

| Correlated Colour Temperature | 5000k Standard (2700-<br>6500k optional)                                           |
|-------------------------------|------------------------------------------------------------------------------------|
| Colour Rendering Index        | 70Ra Standard                                                                      |
| LED Type                      | Seoul/Samsung                                                                      |
| LED Expected Lifespan         | 50,000 hrs                                                                         |
| Light Efficacy                | 140-150lm/w                                                                        |
| Luminous Flux                 | 49000lm                                                                            |
| Beam Angle                    | Type F: X30°, Y30° Narrow Type E: X100°, Y30° Long Flood Assymetric 4: X100° ,Y70° |