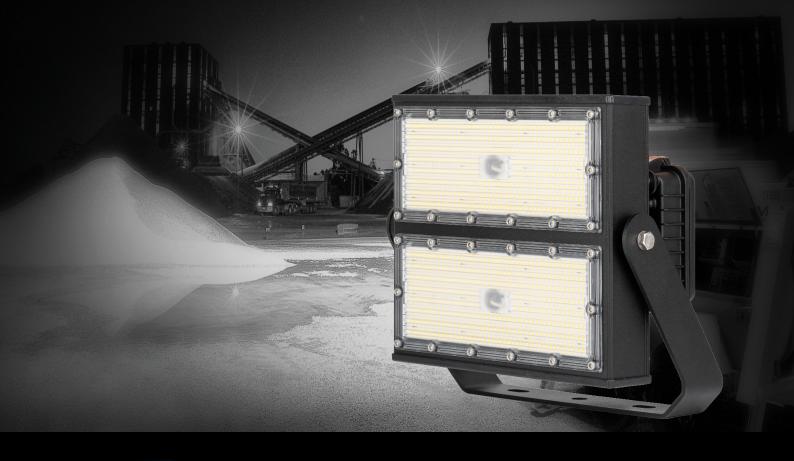

# LEDTEC 350W LIS FLOODLIGHT

TECHNICAL DATA SHEET

A general-purpose floodlight particularly suitable for areas requiring long-distance illumination and low power configuration. It features a robust design and is available with a variety of mounting options and colour temperatures to precisely suit a variety of fixed mining applications.

## **Areas for Application**

- Mobile Plant
- Processing Plants
  - Security Lighting
    - Workshops
  - Exterior Walls
- Campsite Lighting
- General Area Lighting
- Pole mount for area lighting

8/94 Forsyth Street O'Connor WA, 6163 +61 (08) 6371 1780 sales@ledtec.com.au www.ledtec.com.au