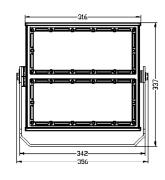

### Dimensions & Weight

| Packaging Dimensions | 377x356x172mm |
|----------------------|---------------|
| Packaged Weight      | 10.5kg        |

# **DIMENSIONS**