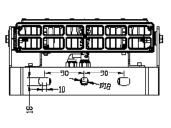

ess Protection Rating      | IP67                                                        |
|--------------------------------|-------------------------------------------------------------|
| Impact Rating                  | IK09                                                        |
| Material Compostion (Body)     | Aluminium alloy & black powder coating                      |
| Material Composition (Bracket) | Painted Formed Sheet<br>Steel (stainless steel<br>optional) |
| Material Composition (Lens)    | Polycarbonate                                               |
| Material Composition (Cable)   | Polyvinyl Chloride                                          |

## Warranty

| 5 years |         |
|---------|---------|
|         |         |
|         | 5 years |

# **DIMENSIONS**











# **ILLUMINANCE AT DISTANCE**