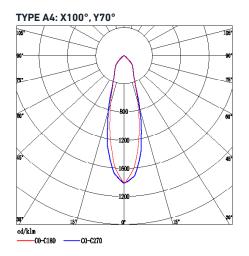

### **Optical Characteristics**

| Correlated Colour Temperature | 5000k Standard (2700-<br>6500k optional)                                           |
|-------------------------------|------------------------------------------------------------------------------------|
| Colour Rendering Index        | 70Ra Standard                                                                      |
| LED Type                      | Seoul/Samsung                                                                      |
| LED Expected Lifespan         | 50,000 hrs                                                                         |
| Light Efficacy                | 140-150lm/w                                                                        |
| Luminous Flux                 | 49000lm                                                                            |
| Beam Angle                    | Type F: X30°, Y30° Narrow Type E: X100°, Y30° Long Flood Assymetric 4: X100° ,Y70° |